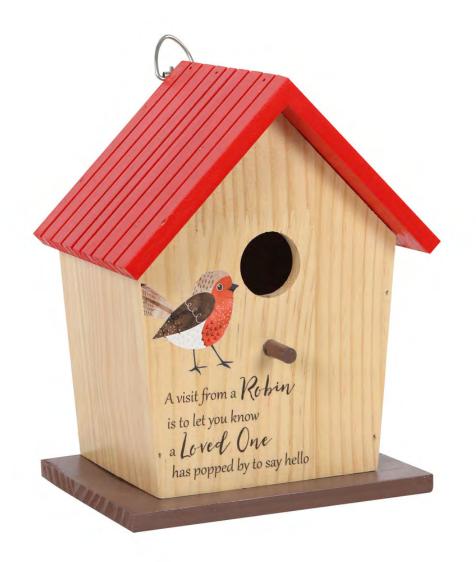

> Product Code WR\_05623

Garden Robin Bamboo Bird House

Barcode: 5056131133747

#### **Product Description**

Memorialise loved ones with this meaningful wooden birdhouse. Features 'A visit from a robin is to let you know a loved onehas popped by to say hello' text and will make a truly heartfelt gift or garden accessory to place in a lost loved one'sfavourite outdoor spot. Designed by Something Different Wholesale and part of the Garden Robin range of sentimental gifts andhome decor.

## **Product Dimensions:**

H: 21cm x W: 16.5cm x D: 12cm

## Product Materials : Bamboo